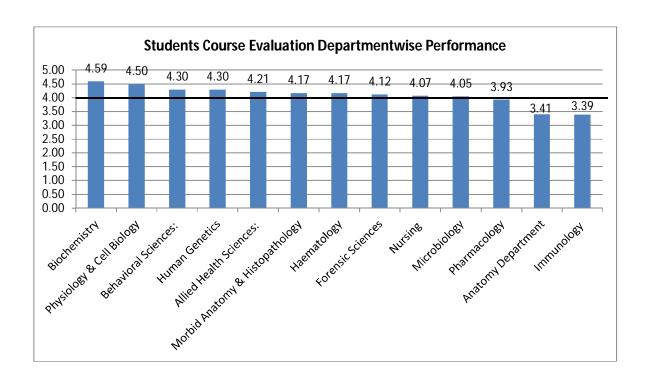

## **Department wise comparison of Course evaluation by students 2013-14**

## **Overall Department wise Performance**

| S. No. | Department's Name               | Performance |
|--------|---------------------------------|-------------|
| 1      | Biochemistry                    | 4.59        |
| 2      | Physiology & Cell Biology       | 4.50        |
| 3      | Behavioral Sciences:            | 4.30        |
| 4      | Human Genetics                  | 4.30        |
| 5      | Allied Health Sciences:         | 4.21        |
| 6      | Morbid Anatomy & Histopathology | 4.17        |
| 7      | Haematology                     | 4.17        |
| 8      | Forensic Sciences               | 4.12        |
| 9      | Nursing                         | 4.07        |
| 10     | Microbiology                    | 4.05        |
| 11     | Pharmacology                    | 3.93        |
| 12     | Anatomy Department              | 3.41        |
| 13     | Immunology                      | 3.39        |